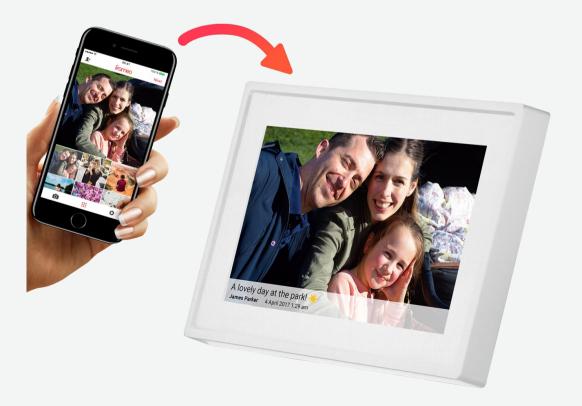

## **Denver PFF-711WHITE**

- Smart 7" digital Wi-Fi photoframe with IPS touchscreen
- Preinstalled FRAMEO software that enables you to make personal photo frame functions
- Download app to your smartphone, and then push photos & videos through to the FRAMEO photoframe This is perfect if you give the Frameo to a family member etc.
- Frameo is a new type of social media based on photos Have hundreds of friends pushing pictures & videos directly to your photoframe.
- Send your family or friends the newest pictures & videos from Christmas, when you are on vacations etc.
- Add text to the pictures
- FRAMEO photoframe gives photosharing a new and much more personal touch
- The owner of the FRAMEO photoframe are in control. You decide who shall be able to send you pictures & videos, you can invite friends, family etc.
- 7" IPS touchscreen with resolution: 1024x600
- Set time for rotation of pictures between 10 seconds & 30 mins.
- Timer function to make the FRAMEO photoframe turn off automatically at night. You can e.g. set it to be off between 23.00 and 08.00
- Add and delete FRAMEO friends directly from the touchscreen
- 8GB memory you can save thousands of pictures directly onto the FRAMEO photoframe